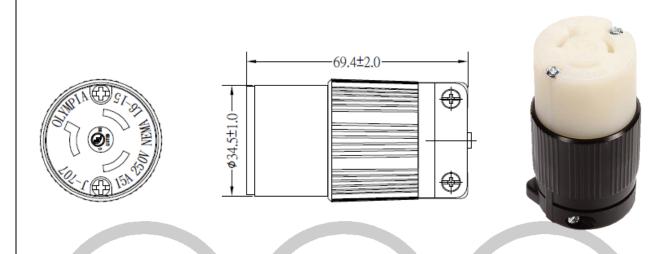

## **J-707**

| Product Specifications       |                                                          |
|------------------------------|----------------------------------------------------------|
| Product Item                 | Locking Connector                                        |
| Electrical Rating            | 2 Pole, 3 Wire Grounding 15A 250V AC                     |
| Configuration                | NEMA L6-15                                               |
| Color                        | White – Black                                            |
| Housing Material             | Nylon – Black                                            |
| Contact Holder Material      | Natural Nylon                                            |
| Terminal Retainer Material   | Polycarbonate – Clear                                    |
| Cord Clamp Material          | Nylon – Black                                            |
| Contact Material             | Copper Alloy                                             |
| Terminal Screw Material      | Brass                                                    |
| Ground Screw Material        | Brass (Green)                                            |
| Flammability                 | UL 94 V-2                                                |
| Wire Size                    | .300" to .650" (16~10 AWG, 7.62~16.5mm)                  |
| Operating Temperatures       | Maximum Continuous 65 °C,<br>Minimum -20 °C (w/o impact) |
| Standards and Certifications | UL/cUL Listed to UL498 File E237606<br>PSE               |
| RoHS Compliant               | Yes                                                      |