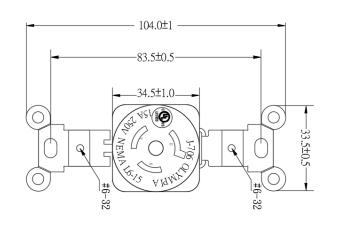

## **J-706**

| Product Specifications         |                                      |
|--------------------------------|--------------------------------------|
| Product Item                   | Single Receptacle Locking Type       |
| Electrical Rating              | 2 Pole, 3 Wire Grounding 15A 250V AC |
| Configuration                  | NEMA L6-15R                          |
| Color                          | Black                                |
| Contact Material               | Brass                                |
| Terminal Screw Material        | #8-32 Brass                          |
| Ground Screw Material          | #8-32 Brass(Green)                   |
| Contact Spring Material        | Copper alloy                         |
| Cover(Top) Material            | Nylon - Black                        |
| Base Material                  | Nylon - Black                        |
| Ground Contact Material        | Brass                                |
| Brideg(Mounting Strap)Material | Steel - zinc plated                  |
| Standards and Certifications   | UL/cUL Listed to UL498 File E158723  |
| RoHS Compliant                 | Yes                                  |