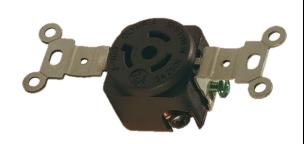

## **J-706**

| Product Specifications         |                                      |
|--------------------------------|--------------------------------------|
| Product Item                   | Single Receptacle Locking Type       |
| Electrical Rating              | 2 Pole, 3 Wire Grounding 15A 250V AC |
| Configuration                  | NEMA L6-15R                          |
| Color                          | Black                                |
| Contact Material               | Brass                                |
| Terminal Screw Material        | #8-32 Brass                          |
| Ground Screw Material          | #8-32 Brass(Green)                   |
| Contact Spring Material        | Copper alloy                         |
| Cover(Top) Material            | Nylon - Black                        |
| Base Material                  | Nylon - Black                        |
| Ground Contact Material        | Brass                                |
| Brideg(Mounting Strap)Material | Steel - zinc plated                  |
| Standards and Certifications   | UL/cUL Listed to UL498 File E158723  |
| RoHS Compliant                 | Yes                                  |